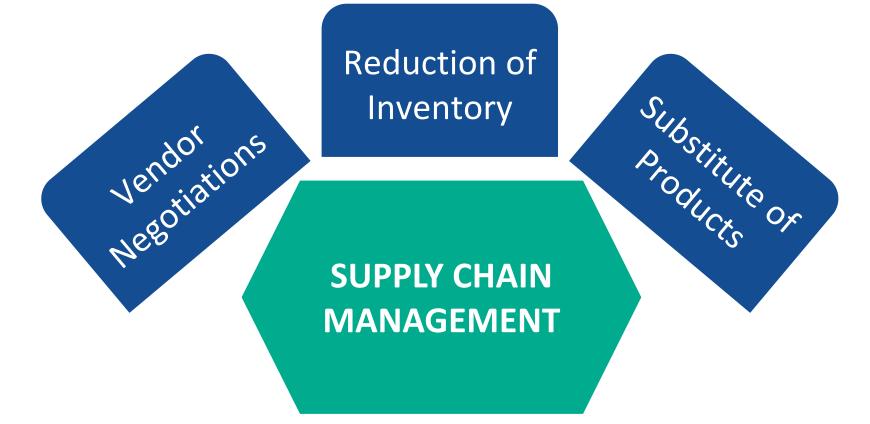

#### **Bottom Line**

Increasing revenue

VS

Focus on decreasing cost Operational efficiency is the KEY

#### **COST EFFICIENCY**