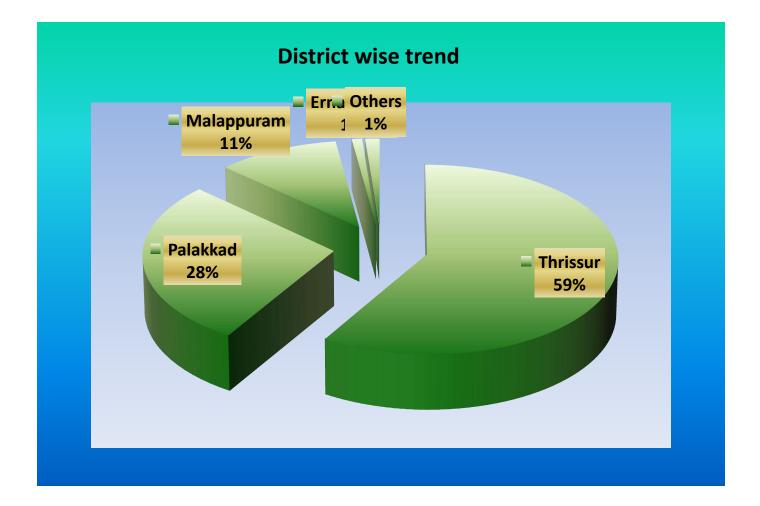

ering Qaulity Focus**

Complaints that I hear:- Safe for the patient as the conscienceness is increased





Quality is not bringing sophistication; but enhancing safety care with Personal Touch





### Keep it Affordable

Dr. Adenwalla; Bill of a poor patient;

further investigation followed medical school taught Patient history, Observation, Palpation, Percussion, Oscultation.

Diagnositc tool based / Technology intervened vs personal touch base.

spent a decade in tech. not against tech.'intervene technology and tools when needed only and not for luxuary

### **Top line**

#### Vs

#### **Bottom Line**

Increasing revenue

VS

Focus on decreasing cost Operational efficiency is the KEY

#### **COST EFFICIENCY**



#### **COST EFFICIENCY**







### Data driven decision making process



\*\* Period : April 2013 to Jun 2014